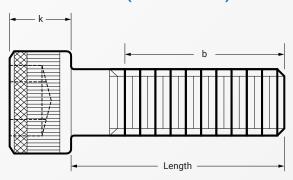

# **STAINLESS STEEL 316 (C25~ RATED)**

| Dimension | threads<br>per inch<br>UNRF | dk    | k    | S    | b     | Length     |
|-----------|-----------------------------|-------|------|------|-------|------------|
| #0        | 80                          | .096  | .060 | .050 | .500  | from 1/16" |
| #1        | 72                          | .118  | .073 | .062 | .625  | from 1/8"  |
| #2        | 64                          | .140  | .086 | .078 | .625  | from 1/16" |
| #3        | 56                          | .161  | .099 | .078 | .625  | from 1/8"  |
| #4        | 48                          | .183  | .112 | .094 | .750  | from 3/32" |
| #5        | 44                          | .205  | .125 | .094 | .750  | from 3/32" |
| #6        | 40                          | .226  | .138 | .109 | .750  | from 3/32" |
| #8        | 36                          | .270  | .164 | .141 | .875  | from 3/32" |
| #10       | 32                          | .312  | .190 | .156 | .875  | from 5/32" |
| 1/4       | 28                          | .375  | .250 | .188 | 1.000 | from 1/4"  |
| 5/16      | 24                          | .469  | .312 | .250 | 1.125 | from 1/4"  |
| 3/8       | 24                          | .562  | .375 | .312 | 1.250 | from 3/8"  |
| 7/16      | 20                          | .656  | .437 | .375 | 1.375 | from 3/8"  |
| 1/2       | 20                          | .750  | .500 | .375 | 1.500 | from 1/2"  |
| 9/16      | 18                          | .843  | .562 | .438 | 1.625 | from 1"    |
| 5/8       | 18                          | .938  | .625 | .500 | 1.750 | from 1/2"  |
| 3/4       | 16                          | 1.125 | .750 | .625 | 2.000 | from 3/4"  |