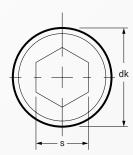

# **STAINLESS STEEL 316 (C25~ RATED)**

| Dimension | threads<br>per inch<br>UNRF | dk    | k    | S    | b     | Length     |
|-----------|-----------------------------|-------|------|------|-------|------------|
| #0        | 80                          | .096  | .060 | .050 | .500  | from 1/16" |
| #1        | 72                          | .118  | .073 | .062 | .625  | from 1/8"  |
| #2        | 64                          | .140  | .086 | .078 | .625  | from 1/16" |
| #3        | 56                          | .161  | .099 | .078 | .625  | from 1/8"  |
| #4        | 48                          | .183  | .112 | .094 | .750  | from 3/32" |
| #5        | 44                          | .205  | .125 | .094 | .750  | from 3/32" |
| #6        | 40                          | .226  | .138 | .109 | .750  | from 3/32" |
| #8        | 36                          | .270  | .164 | .141 | .875  | from 3/32" |
| #10       | 32                          | .312  | .190 | .156 | .875  | from 5/32" |
| 1/4       | 28                          | .375  | .250 | .188 | 1.000 | from 1/4"  |
| 5/16      | 24                          | .469  | .312 | .250 | 1.125 | from 1/4"  |
| 3/8       | 24                          | .562  | .375 | .312 | 1.250 | from 3/8"  |
| 7/16      | 20                          | .656  | .437 | .375 | 1.375 | from 3/8"  |
| 1/2       | 20                          | .750  | .500 | .375 | 1.500 | from 1/2"  |
| 9/16      | 18                          | .843  | .562 | .438 | 1.625 | from 1"    |
| 5/8       | 18                          | .938  | .625 | .500 | 1.750 | from 1/2"  |
| 3/4       | 16                          | 1.125 | .750 | .625 | 2.000 | from 3/4"  |