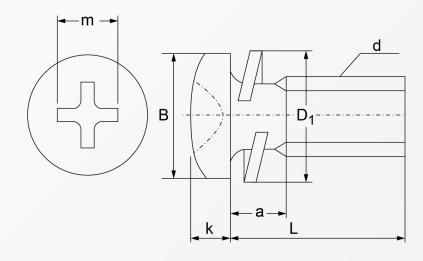

## **SEMS PHILIP MACHINE SCREW P2** (WITH SPRING WASHER)

**STEEL 4.8 | ZINC PLATED STAINLESS A2 | PASSIVATED** 

| Diameter of Screw                                            |                     |                        | M3        | M4        | M5        | M6        |
|--------------------------------------------------------------|---------------------|------------------------|-----------|-----------|-----------|-----------|
| Pan Head                                                     | В                   | Standard<br>dimensions | 5.5       | 7         | 9         | 10.5      |
|                                                              |                     | tolerance              | 0 /- 0.5  | 0 /- 0.5  | 0 /- 0.6  | 0 /- 0.7  |
|                                                              | k                   | Standard dimensions    | 2         | 2.6       | 3.3       | 3.9       |
|                                                              |                     | tolerance              | ±0.15     |           |           | ±0.20     |
|                                                              | Cross recess number |                        | 2         |           |           | 3         |
| Spring<br>washer (2)                                         | D1<br>(maximum)     |                        | 5.5       | 7         | 8.5       | 11.5      |
|                                                              | Width x Thickness   |                        | 1.1 x 0.7 | 1.4 x 1.0 | 1.7 x 1.3 | 2.7 x 1.5 |
| From the washer to the complete threaded portion (a) maximum |                     |                        | 2.4       | 3.5       | 4.3       | 5.1       |
| Length                                                       |                     |                        | from 6mm  | from 8mm  | from 10mm | from 12mm |